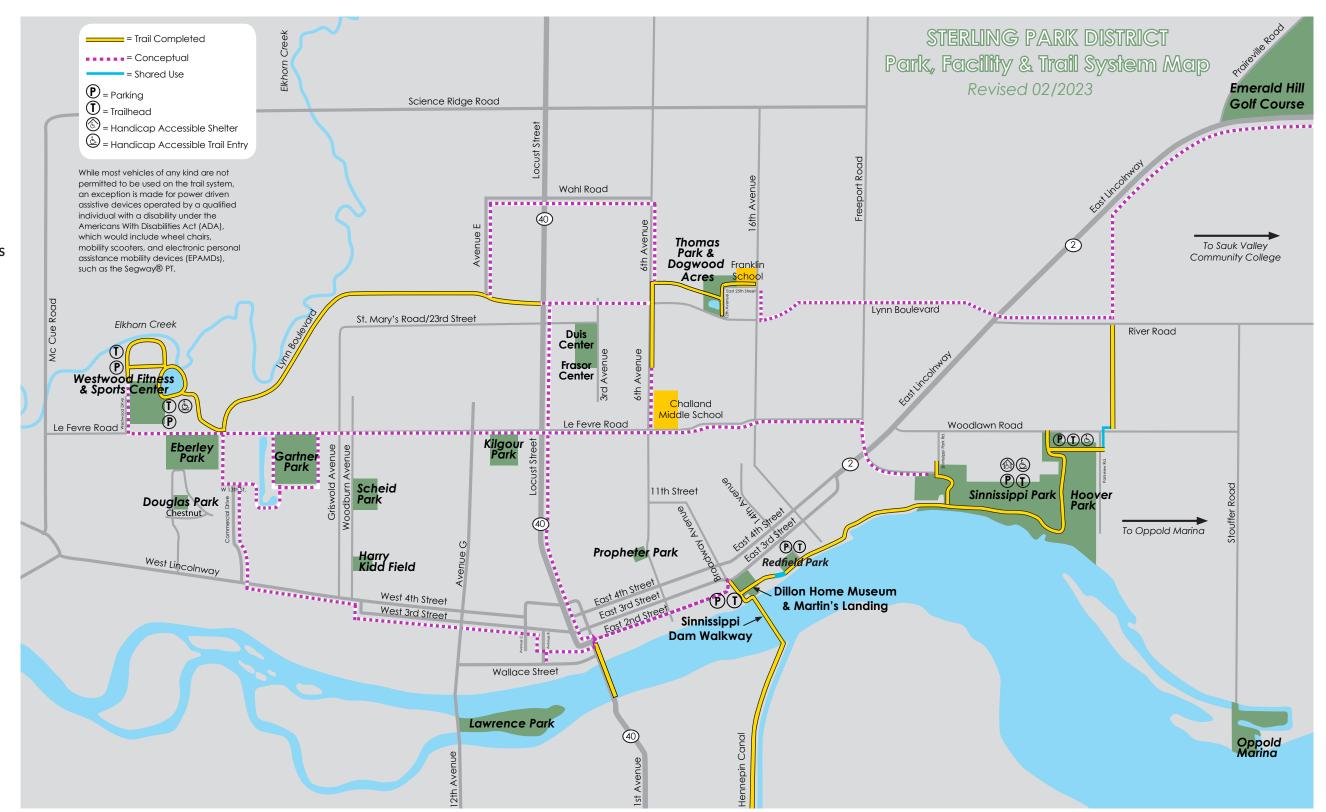

## Sterling Park District Parks & Facilities

Questions regarding these parks and facilities should be directed to the Sterling Park District, 815.622.6200

DILLON HOME MUSEUM 1005 East Third Street, (815) 622-6202

DOUGLAS PARK 2100 Chestnut Avenue

DUIS RECREATION CENTER 211 East St. Mary's Road, (815) 622-6200

**EBERLEY PARK** 2699 West LeFevre Road

EMERALD HILL GOLF COURSE 16802 Prairieville Road, (815) 622-6204

**FRASOR CENTER ADMINISTRATIVE OFFICES** 1913 Third Avenue, (815) 622-6200

GARTNER PARK 2121 West LeFevre Road

HARRY KIDD FIELD 1219 West 7th Street

HOOVER PARK 3807 Woodlawn Road

KILGOUR PARK 400 West 15th Street

LAWRENCE PARK Avenue G Island

MARTIN'S LANDING & SINNISSIPPI DAM WALKWAY Broadway Avenue & 2nd Street (behind Dillon Home)

OPPOLD MARINA 532 Stouffer Road, (815) 622-6203

**PROPHETER PARK** 506 East 6th Street

**REDFIELD PARK** 14th Avenue & 2nd Street

SCHEID PARK 1102 Woodburn Avenue

SINNISSIPPI PARK Sinnissippi Road

THOMAS PARK & DOGWOOD ACRES 2301 12th Avenue

WESTWOOD FITNESS & SPORTS CENTER 1900 Westwood Drive, (815) 622-6201

WESTWOOD TENNIS CENTER 1900 Westwood Drive, (815) 622-6201

## PARK & FACILITY MAP